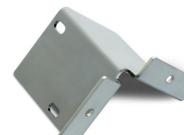

#### Facilities Sheet Metal

#### Sheet Metal Products Application :

Fireplace, Heat Exchange, Switch Cabinet, Information Terminals, High-voltage Electric box

| Equipment           | Brand                           | Quantity        |
|---------------------|---------------------------------|-----------------|
| Laser Cutting       | Trumpf(German)                  | 1 Set           |
| NCT Machine         | FINN-POWER E(Finland)           | 5 Sets          |
| Press-in<br>Machine | Haeger618PLUS-H/54KN<br>(CHINA) | 8 Sets          |
| NC-Bending          | FINN-POWER(Finland)             | 4 Sets          |
| NC-Bending          | Accurpress(China)               | 10 Sets         |
|                     |                                 | Total : 28 Sets |