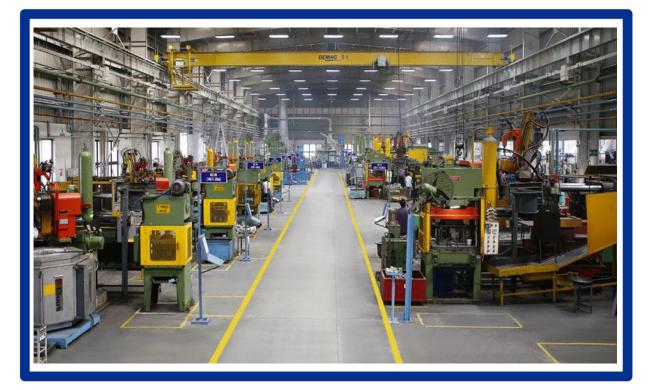

#### Facilities Sheet Metal

#### Sheet Metal Products Application :

Fireplace, Heat Exchange, Switch Cabinet, Information Terminals, High-voltage Electric box

| Equipment           | Brand                           | Quantity        |
|---------------------|---------------------------------|-----------------|
| Laser Cutting       | Trumpf(German)                  | 1 Set           |
| NCT Machine         | FINN-POWER E(Finland)           | 5 Sets          |
| Press-in<br>Machine | Haeger618PLUS-H/54KN<br>(CHINA) | 8 Sets          |
| NC-Bending          | FINN-POWER(Finland)             | 4 Sets          |
| NC-Bending          | Accurpress(China)               | 10 Sets         |
|                     |                                 | Total : 28 Sets |