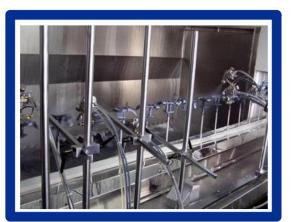

Electroplating

Powder Coating

Painting

| Equipment                  | Quantity        |
|----------------------------|-----------------|
| Manual Powder<br>Coating   | 2 Sets          |
| AutomaticPowder<br>Coating | 1 Set           |
| Painting                   | 2 Sets          |
| Electroplating             | 5 Sets          |
|                            | Total : 10 Sets |