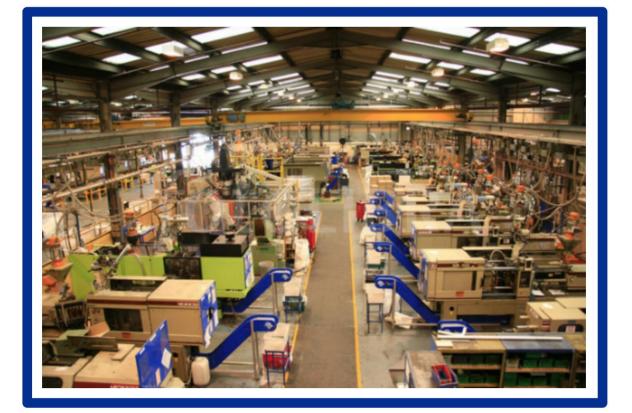

Refiow

| Equipment               | Description | Quantity         |
|-------------------------|-------------|------------------|
| Vertical Injection      | 25T - 85T   | 26Sets           |
| Horizontal<br>Injection | 58T - 110T  | 19Sets           |
| Horizontal<br>Injection | 120T - 200T | 37Sets           |
| Horizontal<br>Injection | 300T - 380T | 17 Sets          |
| Horizontal<br>Injection | 470T        | 2 Sets           |
|                         |             | Total : 101 Sets |