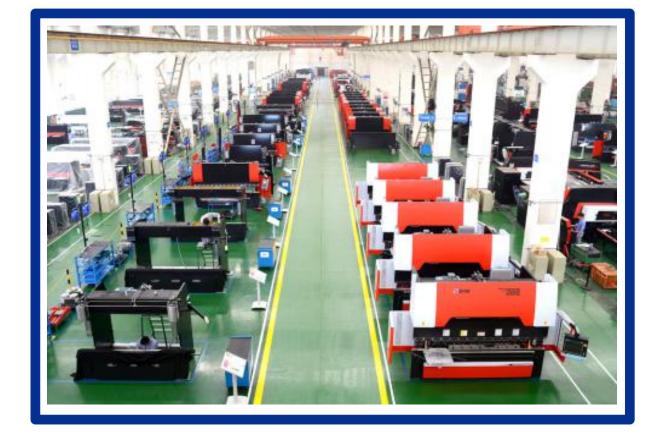

#### Facilities Sheet Metal

#### Sheet Metal Products Application :

Fireplace, Heat Exchange, Switch Cabinet, Information Terminals, High-voltage Electric box

| Equipment           | Brand                           | Quantity        |
|---------------------|---------------------------------|-----------------|
| Laser Cutting       | Trumpf(German)                  | 1 Set           |
| NCT Machine         | FINN-POWER E(Finland)           | 5 Sets          |
| Press-in<br>Machine | Haeger618PLUS-H/54KN<br>(CHINA) | 8 Sets          |
| NC-Bending          | FINN-POWER(Finland)             | 4 Sets          |
| NC-Bending          | Accurpress(China)               | 10 Sets         |
|                     |                                 | Total : 28 Sets |