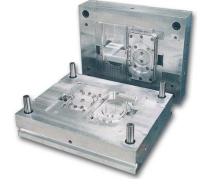

#### Facilities Mould Tooling

#### Manufacturing capability:

Injection Mould, Die-casting mold and Stamping mold. Precision:0.002mm.

| Equipment                 | Brand                        | Quantity     |
|---------------------------|------------------------------|--------------|
| CNC Machine               | Japan\China                  | 14 Sets      |
| Wire Electrode<br>Cutting | Switzerland\Tai<br>Wan\China | 14 Sets      |
| EDM Machine               | Switzerland\Tai<br>Wan       | 7Sets        |
| Tooling fit Machine       | China                        | 1 Set        |
|                           | Tot                          | al : 36 Sets |