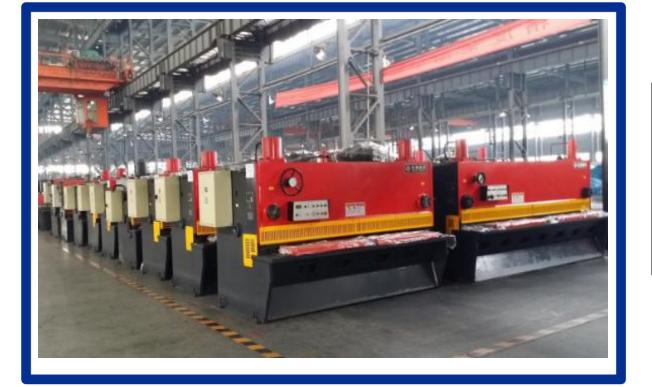

#### Facilities Sheet Metal

#### Sheet Metal Products Application :

Fireplace, Heat Exchange, Switch Cabinet, Information Terminals, High-voltage Electric box

| Equipment           | Brand                           | Quantity        |
|---------------------|---------------------------------|-----------------|
| Laser Cutting       | Trumpf(German)                  | 1 Set           |
| NCT Machine         | FINN-POWER E(Finland)           | 5 Sets          |
| Press-in<br>Machine | Haeger618PLUS-H/54KN<br>(CHINA) | 8 Sets          |
| NC-Bending          | FINN-POWER(Finland)             | 4 Sets          |
| NC-Bending          | Accurpress(China)               | 10 Sets         |
|                     |                                 | Total : 28 Sets |