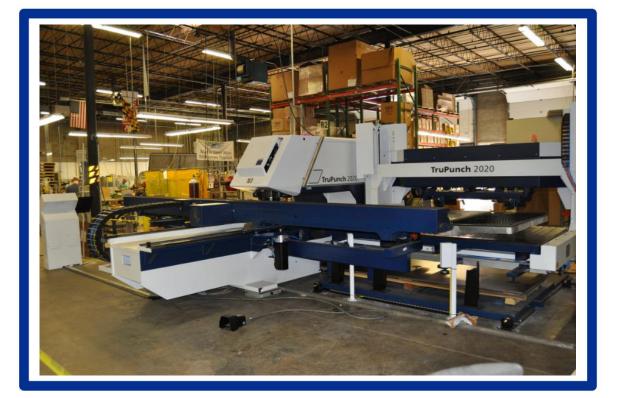

#### Sheet Metal Products Application :

Fireplace, Heat Exchange, Switch Cabinet, Information Terminals, High-voltage Electric box

| Equipment           | Brand                           | Quantity        |
|---------------------|---------------------------------|-----------------|
| Laser Cutting       | Trumpf(German)                  | 1 Set           |
| NCT Machine         | FINN-POWER E(Finland)           | 5 Sets          |
| Press-in<br>Machine | Haeger618PLUS-H/54KN<br>(CHINA) | 8 Sets          |
| NC-Bending          | FINN-POWER(Finland)             | 4 Sets          |
| NC-Bending          | Accurpress(China)               | 10 Sets         |
|                     |                                 | Total : 28 Sets |