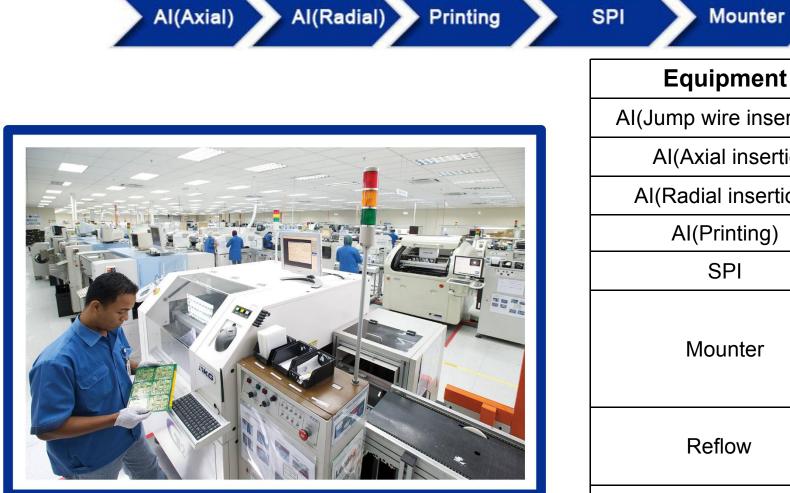

SMT Workshop

AOI

| <b>Brand</b><br>Panasonic | Quantity<br>1 Set                                   |
|---------------------------|-----------------------------------------------------|
|                           | 1 Set                                               |
| Danagania                 |                                                     |
| Pallasonic                | 4 Sets                                              |
| Panasonic                 | 4 Sets                                              |
| KG/DESEN                  | 13 Sets                                             |
| TRI                       | 1Set                                                |
| Panasonic                 | 4 Sets                                              |
| YAMAHA                    | 22 Sets                                             |
| JUKI                      | 9 Sets                                              |
| JT                        | 7 Sets                                              |
| SUN EAST                  | 4 Sets                                              |
| JT                        | 10 Sets                                             |
| 1                         | fotal : 79 Sets                                     |
|                           | Panasonic<br>YAMAHA<br>JUKI<br>JT<br>SUN EAST<br>JT |