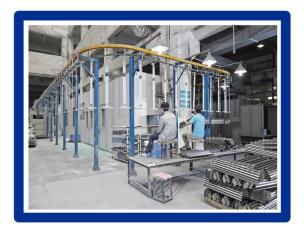

Electroplating

Powder Coating

Painting

| Equipment                  | Quantity        |
|----------------------------|-----------------|
| Manual Powder<br>Coating   | 2 Sets          |
| AutomaticPowder<br>Coating | 1 Set           |
| Painting                   | 2 Sets          |
| Electroplating             | 5 Sets          |
|                            | Total : 10 Sets |