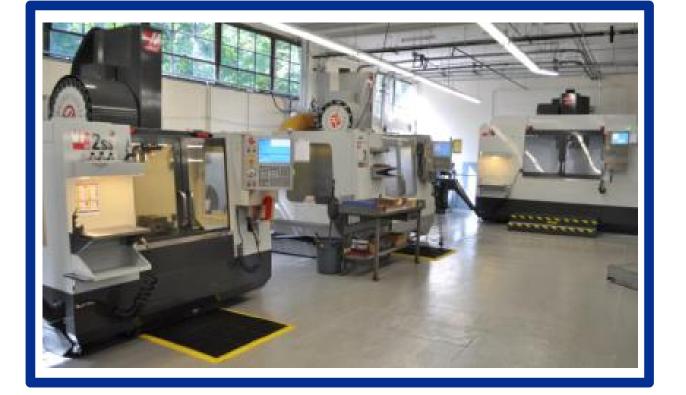

#### Facilities CNC Workshop

#### **CNC Milling Machines :**

Max Dimensions: 1000 x 490 x 610mm CNC Lathing Machines:

Within  $\Phi$  50 mm, max single:  $\Phi$ 110mm

| Equipment              | Brand                            | Quantity         |
|------------------------|----------------------------------|------------------|
| CNC Milling<br>Machine | LG Mazak(Japan)                  | 200 Sets         |
| CNC Lathing<br>Machine | Miyano(Janpan)<br>Tsugami(Japan) | 150 Sets         |
|                        |                                  | Total : 350 Sets |