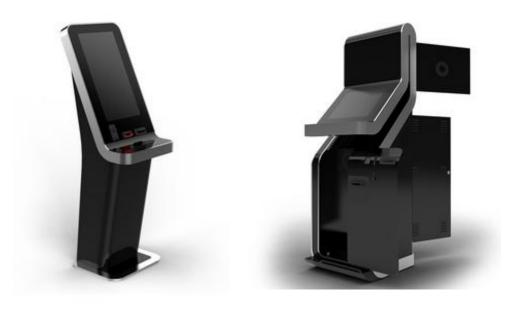

#### Products Sheet Metal Series

Registered KT Group Kiosk designs models Beast & Whizz SIL formed a strategic licensing business partnership with KT Group Ltd to expand into the kiosk and terminals under the special projects initiative.

| TS (non-exhaustive)      | Kiosk Usage              | Units |
|--------------------------|--------------------------|-------|
| SNAITECH (Italy & Spain) | Sports Betting           | 4000  |
| BetFirst (Belgium)       | Sports Betting           | 906   |
| NCR (United States)      | Self Service<br>Checkout | 781   |
| GIMO ( Belgium )         | Sports Betting           | 700   |
| Paylink (Vietnam)        | Payment Kiosk            | 270   |