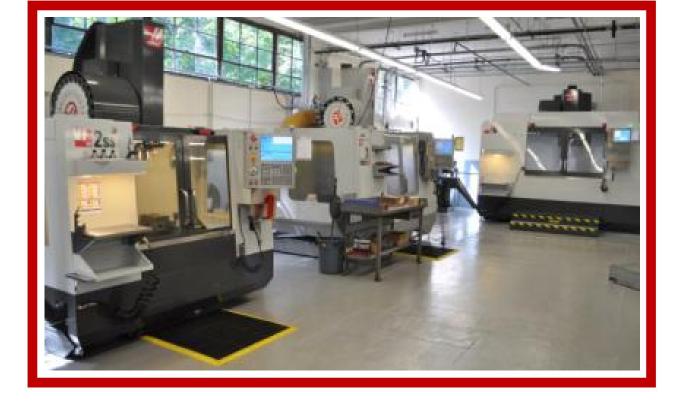

#### Facilities CNC Workshop

#### **CNC Milling Machines :**

Max Dimensions: 1000 x 490 x 610mm CNC Lathing Machines:

Within  $\Phi$  50 mm, max single:  $\Phi$ 110mm

| Equipment              | Brand                            | Quantity |
|------------------------|----------------------------------|----------|
| CNC Milling<br>Machine | LG Mazak(Japan)                  | 200 Sets |
| CNC Lathing<br>Machine | Miyano(Janpan)<br>Tsugami(Japan) | 150 Sets |
| Total : 350 Sets       |                                  |          |