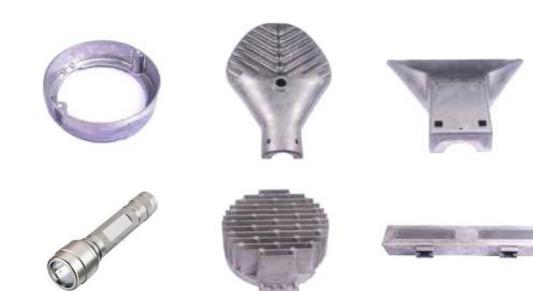

#### **Products** Heatsink Housing For Motor

Die Casting

| Equipment                       | Description | Quantity        |
|---------------------------------|-------------|-----------------|
| Centeral/Melting                | 1 T/H       | 1 Set           |
|                                 | 0.5 T/H     | 1 Set           |
| UBE DC Machine for<br>Aluminium | 250 T       | 2 Sets          |
|                                 | 350 T       | 4 Sets          |
|                                 | 530 T       | 1 Set           |
|                                 | 670 T       | 2 Sets          |
|                                 | 850 T       | 1 Set           |
| EG DC Machine for<br>Zinc       | 88 T        | 1 Set           |
|                                 | 130 T       | 2 Sets          |
|                                 |             | Total : 15 Sets |