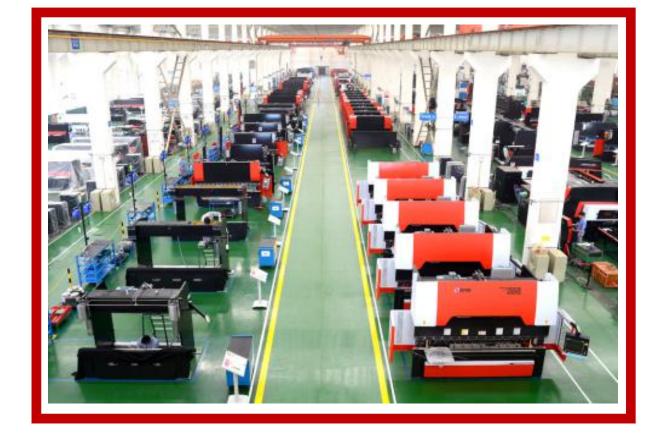

#### Facilities CNC Workshop

#### **CNC Milling Machines :**

Max Dimensions: 1000 x 490 x 610mm CNC Lathing Machines:

Within  $\Phi$  50 mm, max single:  $\Phi$ 110mm

| Equipment              | Brand                            | Quantity |
|------------------------|----------------------------------|----------|
| CNC Milling<br>Machine | LG Mazak(Japan)                  | 200 Sets |
| CNC Lathing<br>Machine | Miyano(Janpan)<br>Tsugami(Japan) | 150 Sets |
| Total : 350 Sets       |                                  |          |

#### **Facilities** Stamping Workshop

#### **Stamping Machines: Max Dimensions:**

420 x 300 x 3mm. Tolerance:0.02mm

| Equipment            | Description                                                 | Quantity |
|----------------------|-------------------------------------------------------------|----------|
| CNC Punch<br>Machine | A-T14IZE、A-T21IZE、<br>TCS2A<br>VTC-160AN、TV-510、<br>VMC-125 | 169 Sets |
| Stamping<br>Machine  | 10T-200T                                                    | 54 Sets  |
| Total : 223 Sets     |                                                             |          |