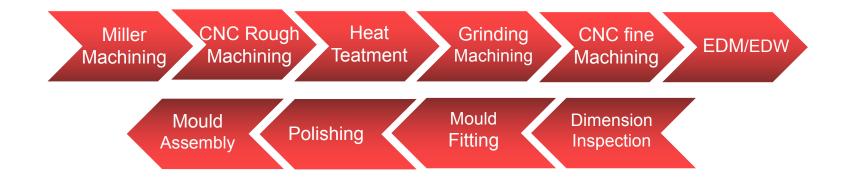

Mould Tooling

#### Manufacturing Capability:

Injection Mould, Die-casting mould and Stamping mould. Precision:0.002mm.

**YILISHA<sup>®</sup>** 

| Equipment                    | Brand      | Quantity       |
|------------------------------|------------|----------------|
| Electro Discharge<br>Machine | Charmilles | 7 Sets         |
| Wire Electrode<br>Cutting    | Fanuc      | 8 Sets         |
| Surface grinding<br>Machine  | SSG        | 6 Sets         |
| Milling Machine              | Kent       | 4 Sets         |
|                              | Тс         | otal : 25 Sets |