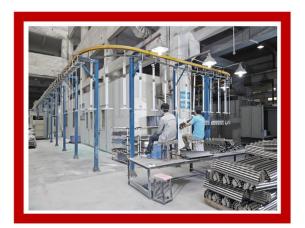

Surface Treatment

Electroplating

Powder Coating

Painting

| Equipment                       | Quantity        |
|---------------------------------|-----------------|
| Manual Sand<br>Blasting Line    | 2 Sets          |
| Automatic Sand<br>Blasting Line | 1 Set           |
| Painting                        | 2 Sets          |
| Electroplating                  | 5 Sets          |
|                                 | Total : 10 Sets |