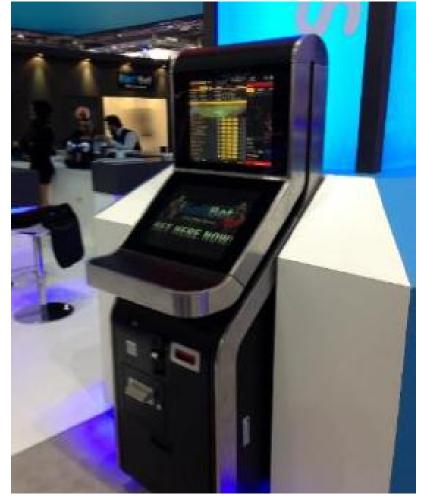

#### Products Sheet Metal Series

Registered KT Group Kiosk designs models Beast & Whizz SIL formed a strategic licensing business partnership with KT Group Ltd to expand into the kiosk and terminals under the special projects initiative.

| TS (non-exhaustive)      | Kiosk Usage              | Units |
|--------------------------|--------------------------|-------|
| SNAITECH (Italy & Spain) | Sports Betting           | 4000  |
| BetFirst (Belgium)       | Sports Betting           | 906   |
| NCR (United States)      | Self Service<br>Checkout | 781   |
| GIMO ( Belgium )         | Sports Betting           | 700   |
| Paylink (Vietnam)        | Payment Kiosk            | 270   |