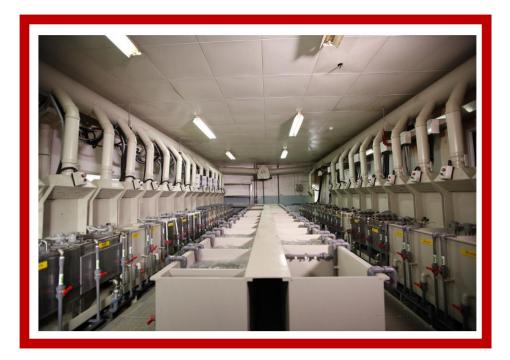

Surface Treatment

Electroplating

Powder Coating

Painting

| Equipment                       | Quantity        |
|---------------------------------|-----------------|
| Manual Sand<br>Blasting Line    | 2 Sets          |
| Automatic Sand<br>Blasting Line | 1 Set           |
| Painting                        | 2 Sets          |
| Electroplating                  | 5 Sets          |
|                                 | Total : 10 Sets |