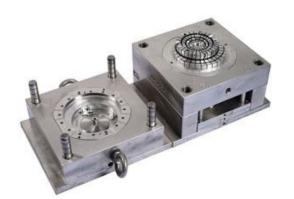

Mould Tooling

#### Manufacturing Capability:

Injection Mould, Die-casting mould and Stamping mould. Precision:0.002mm.

**YILISHA<sup>®</sup>** 

| Equipment                    | Brand      | Quantity       |
|------------------------------|------------|----------------|
| Electro Discharge<br>Machine | Charmilles | 7 Sets         |
| Wire Electrode<br>Cutting    | Fanuc      | 8 Sets         |
| Surface grinding<br>Machine  | SSG        | 6 Sets         |
| Milling Machine              | Kent       | 4 Sets         |
|                              | Тс         | otal : 25 Sets |