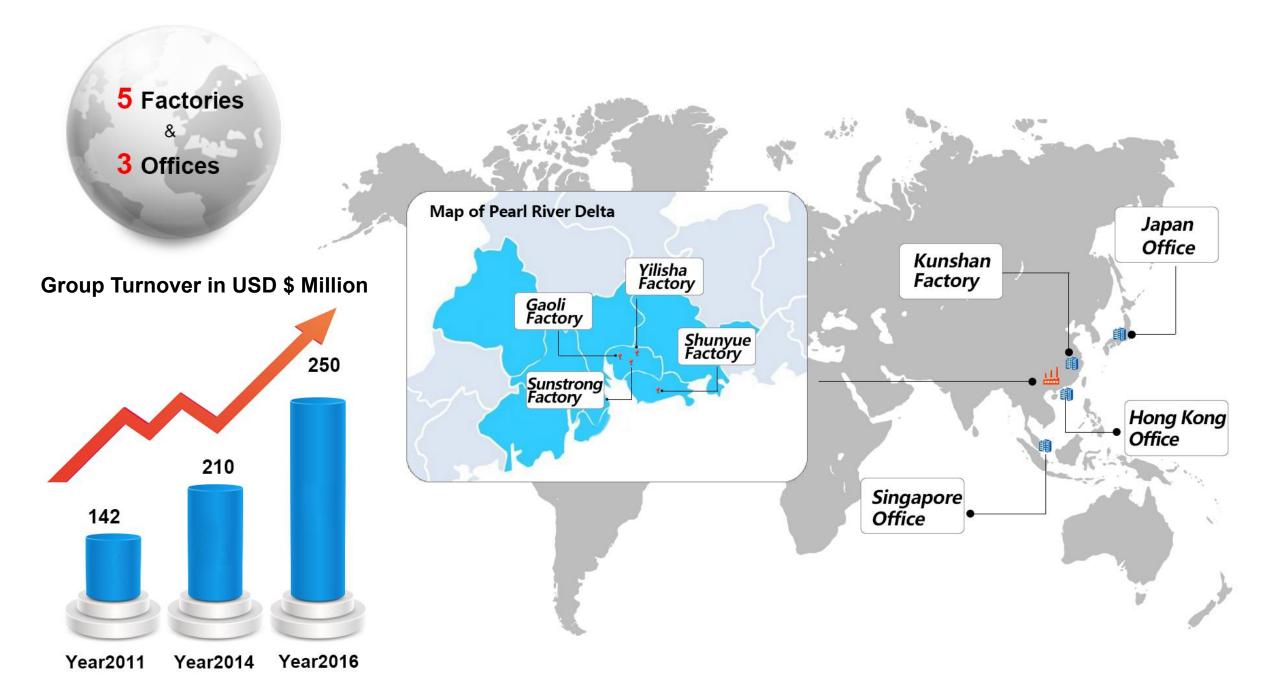

#### Facilities

- Professional Design Software
- RoHS Test Lab
- Test Lab
- Workshop & Machines
- Surface Treatment
- EMS One Stop Solution

Introduction – Factories & Office

| Sunstrong International<br>Industrial Ltd. ( Hong Kong)                                                                    | Sunstrong Dongguan Electrical & Mechanical Co,Ltd                                       | Yi Li Sha Metal Products Co.<br>Ltd. Dongguan                               | Gaoli factory, Dongguan                                                                      |
|----------------------------------------------------------------------------------------------------------------------------|-----------------------------------------------------------------------------------------|-----------------------------------------------------------------------------|----------------------------------------------------------------------------------------------|
| Established:1984                                                                                                           | Established:1994<br>Land area:26,000m <sup>2</sup><br>Employee:3200                     | Established:2004<br>Land area:52,000m <sup>2</sup><br>Employee:1100         | Established:2007<br>Land area:5,000m <sup>2</sup><br>Employee:1300                           |
| Address:Flat 5-9,10/F,<br>Wing Hing Industrial<br>Building, No83-93<br>Chai Wan Kok<br>street,Tuesn Wan,N.T,<br>Hong Kong. | Address: Sunstrong<br>Industrial Zone, Sicun,<br>Tangxia, Dongguan,<br>Guangdong, China | Address: Hongyuan<br>Road, Shigu, Tangxia,<br>Dongguan,<br>Guangdong, China | Address: Gao Li<br>Science and Technology<br>Zone, Tangxia,<br>Dongguan, Guangdong,<br>China |

Introduction – Factories & Offices

| unshan Electrical & Hardware                                       | Shenzhen Shun Yue Industrial                                                        | <image/>                              | Japan office                                               |
|--------------------------------------------------------------------|-------------------------------------------------------------------------------------|---------------------------------------|------------------------------------------------------------|
| Established:2016<br>Land area:75,000m <sup>2</sup><br>Employee:500 | Established:2003<br>Land area:10,000m <sup>2</sup><br>Employee:200                  | Established:2003                      | Established:2017                                           |
| Address:Meifeng road,<br>Yushan, Kunshan,<br>Jiangsu, China.       | Address:3rd Industrial<br>park, Bitou,<br>Songgang , Shenzhen,<br>Guangdong,China . | Address:30/F,<br>Singapore Land Tower | Address:Mg Meguro<br>Ekimae Building<br>Shinagaw-Ku. Tokyo |

Introduction – Factories & Offices

- **2017** Japan office launch in Meguro.
- **2016** Singapore office launch in Raffles Place and Kunshan factory with estimate 60,000 m<sup>2</sup> land area.
- **2015** ISO17025 in-house laboratory was certified by TUV.
- **2011** Sunstrong obtained SGS ISO/TS16949 and ISO13485 certification.
- **2008** Sunstrong awarded "Employee-Approving Enterprise".
- **2007** Gaoli factory was established in Dongguan, Guangdong. SIL was approved by COC of HP and Ericsson.
- **2005** Sunstrong obtained DNV ISO9001 and ISO 14001 certification, refined RoHS management policy, and purchased ICP, GC-MS and different kinds of testing equipments.
- 2004 Dong Guan Yilisha Hardware & Plastic Products Co., Ltd was founded in Dongguan, Guangdong.
- **2003** Shenzhen Shun Yue Industrial Ltd was founded in Song Gang, Shenzhen and obtained qualification of Sony Green Partner.
- **2002** Application of Lead free manufacturing process.
- **2001** RoHS has first applied in Sunstrong by the request of our Japanese customers Panasonic and NEC.
- **1998** Sunstrong obtained TUV ISO9001 certification.
- **1994** Headquarter factory was set up in 1994 in Dongguan, Guangdong
- 1984 Sunstrong International Industrial Ltd. was founded in Hong Kong