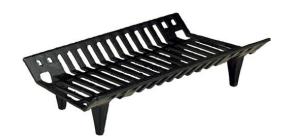

Switch Cabinet

Fireplace

.

**YILISHR<sup>®</sup>** 

**Heat Exchanger** 

Information Terminals

High-voltage Electric box

Racks & Card Cages

#### Sheet Metal Products Application :

Fireplace, Heat Exchange, Switch Cabinet, Information Terminals, High-voltage Electric box

| Equipment           | Brand                 | Quantity        |
|---------------------|-----------------------|-----------------|
| Laser Cutting       | Trumpf(German)        | 1 Set           |
| NCT Machine         | Prima Power(Finland)  | 5 Sets          |
| Press-in<br>Machine | Prima Powerr(Finland) | 8 Sets          |
| NC-Bending          | Prima Power(Finland)  | 4 Sets          |
| NC-Bending          | Accurpress(USA)       | 10 Sets         |
|                     |                       | Total : 28 Sets |