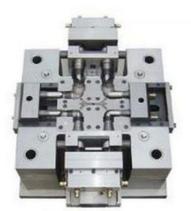

Mould Tooling

#### Manufacturing Capability:

Injection Mould, Die-casting mould and Stamping mould. Precision:0.002mm.

**YILISHA<sup>®</sup>** 

| Equipment                    | Brand      | Quantity       |
|------------------------------|------------|----------------|
| Electro Discharge<br>Machine | Charmilles | 7 Sets         |
| Wire Electrode<br>Cutting    | Fanuc      | 8 Sets         |
| Surface grinding<br>Machine  | SSG        | 6 Sets         |
| Milling Machine              | Kent       | 4 Sets         |
|                              | Тс         | otal : 25 Sets |