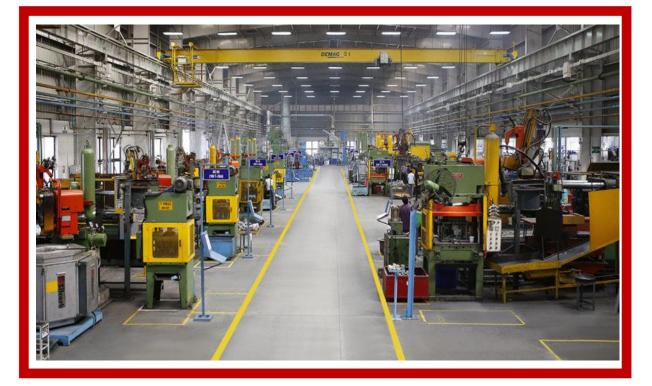

Die Casting

| Equipment                       | Description | Quantity        |
|---------------------------------|-------------|-----------------|
| Centeral/Melting                | 1 T/H       | 1 Set           |
|                                 | 0.5 T/H     | 1 Set           |
| UBE DC Machine for<br>Aluminium | 250 T       | 2 Sets          |
|                                 | 350 T       | 4 Sets          |
|                                 | 530 T       | 1 Set           |
|                                 | 670 T       | 2 Sets          |
|                                 | 850 T       | 1 Set           |
| EG DC Machine for<br>Zinc       | 88 T        | 1 Set           |
|                                 | 130 T       | 2 Sets          |
|                                 |             | Total : 15 Sets |

Sheet Metal

#### Sheet Metal Products Application :

Fireplace, Heat Exchange, Switch Cabinet, Information Terminals, High-voltage Electric box

| Equipment           | Brand                 | Quantity        |
|---------------------|-----------------------|-----------------|
| Laser Cutting       | Trumpf(German)        | 1 Set           |
| NCT Machine         | Prima Power(Finland)  | 5 Sets          |
| Press-in<br>Machine | Prima Powerr(Finland) | 8 Sets          |
| NC-Bending          | Prima Power(Finland)  | 4 Sets          |
| NC-Bending          | Accurpress(USA)       | 10 Sets         |
|                     |                       | Total : 28 Sets |