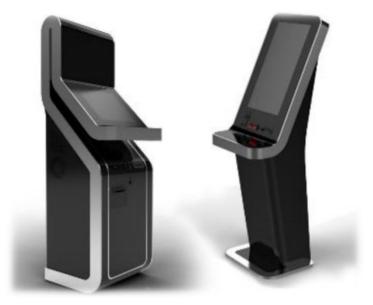

#### Products Sheet Metal Series

Registered KT Group Kiosk designs models Beast & Whizz SIL formed a strategic licensing business partnership with KT Group Ltd to expand into the kiosk and terminals under the special projects initiative.

| TS (non-exhaustive)      | Kiosk Usage              | Units |
|--------------------------|--------------------------|-------|
| SNAITECH (Italy & Spain) | Sports Betting           | 4000  |
| BetFirst (Belgium)       | Sports Betting           | 906   |
| NCR (United States)      | Self Service<br>Checkout | 781   |
| GIMO ( Belgium )         | Sports Betting           | 700   |
| Paylink (Vietnam)        | Payment Kiosk            | 270   |