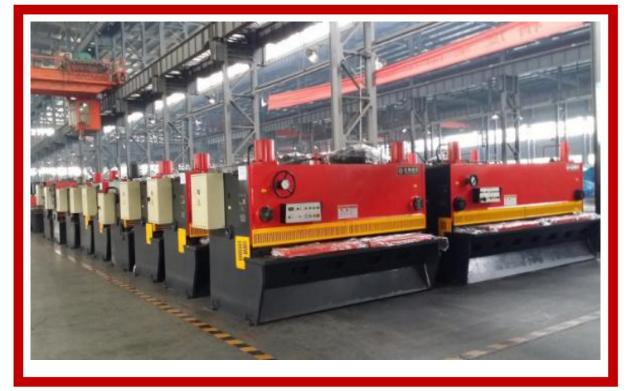

#### **Facilities** Stamping Workshop

#### **Stamping Machines: Max Dimensions:**

420 x 300 x 3mm. Tolerance:0.02mm

| Equipment            | Description                                                 | Quantity |
|----------------------|-------------------------------------------------------------|----------|
| CNC Punch<br>Machine | A-T14IZE、A-T21IZE、<br>TCS2A<br>VTC-160AN、TV-510、<br>VMC-125 | 169 Sets |
| Stamping<br>Machine  | 10T-200T                                                    | 54 Sets  |
| Total : 223 Sets     |                                                             |          |